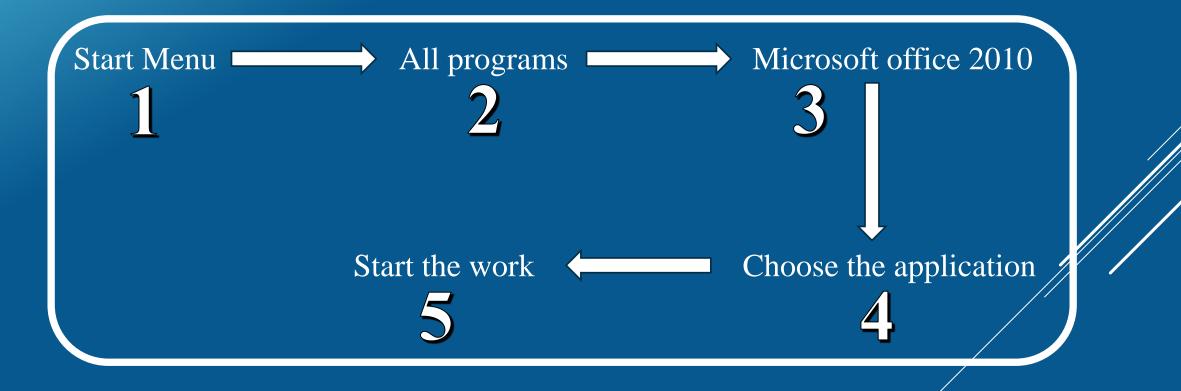

onnect to the home wireless network, move the pointer to the notifications area and click on **-----** then choose your home network and enter its password.

Wireless networks connection



### Microsoft Office 2010

- Microsoft Office 2010 is a comprehensive system of programs, servers, services, and solutions.
  - Office Home and Student 2010
  - Office Home and Business 2010
  - Office Standard 2010
  - Office Professional 2010
  - Office Professional Plus 2010





#### **Computers & Pharmacy**

### Microsoft Office 2010

- Microsoft Office 2010 Includes:
  - Microsoft word
  - Microsoft Power Point
  - Microsoft Excel
  - Microsoft Access
  - Microsoft Outlook
  - Microsoft OneNote
  - Microsoft Publisher







• To run Microsoft Office programs, you may follow the following steps: