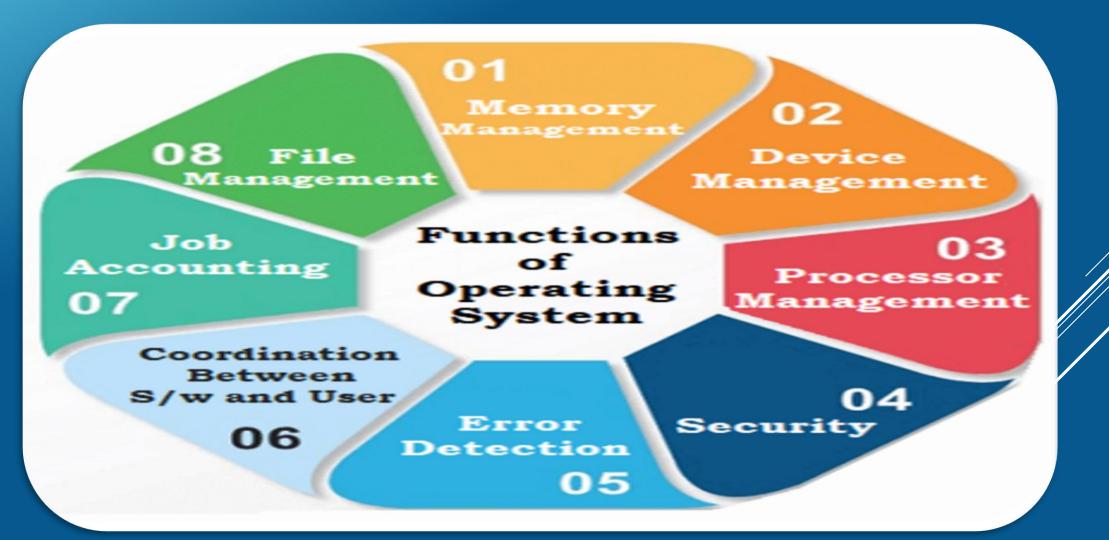

### **Operating Systems**

• Operating system (OS) is a system software that manages computer hardware and software resources and provides common services for computer programs.

#### **Operating Systems**