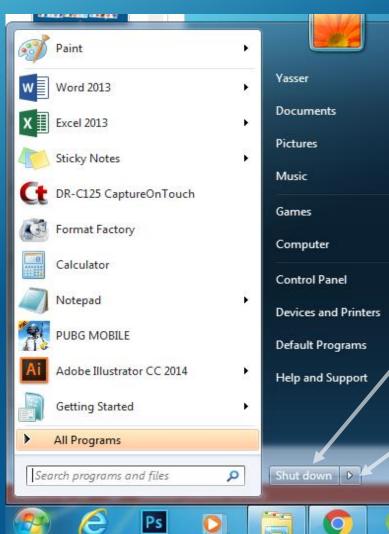

# Microsoft Windows 7

There are two ways to open the start menu:

1- By moving the pointer and click once on start

2- On the keyboard click on windows key

## **Microsoft Windows 7**

To **shut down** the computer: 1- open the start menu 2- click on Shut down D

To **Restart** the computer: 1- open the start menu 2- click on hidden menu 3- choose **Restart**.