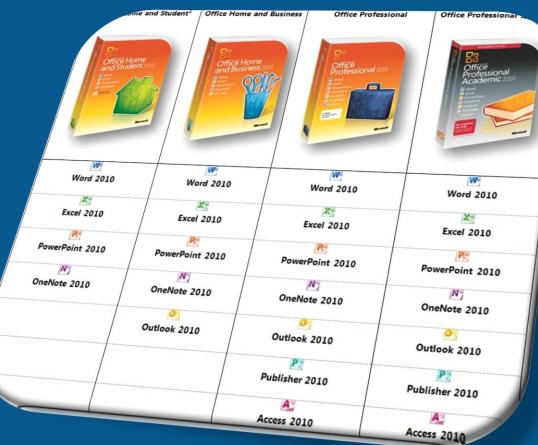

### Microsoft Office 2010

- Microsoft Office 2010 is a comprehensive system of programs, servers, services, and solutions.
  - Office Home and Student 2010
  - Office Home and Business 2010
  - Office Standard 2010
  - Office Professional 2010
  - Office Professional Plus 2010