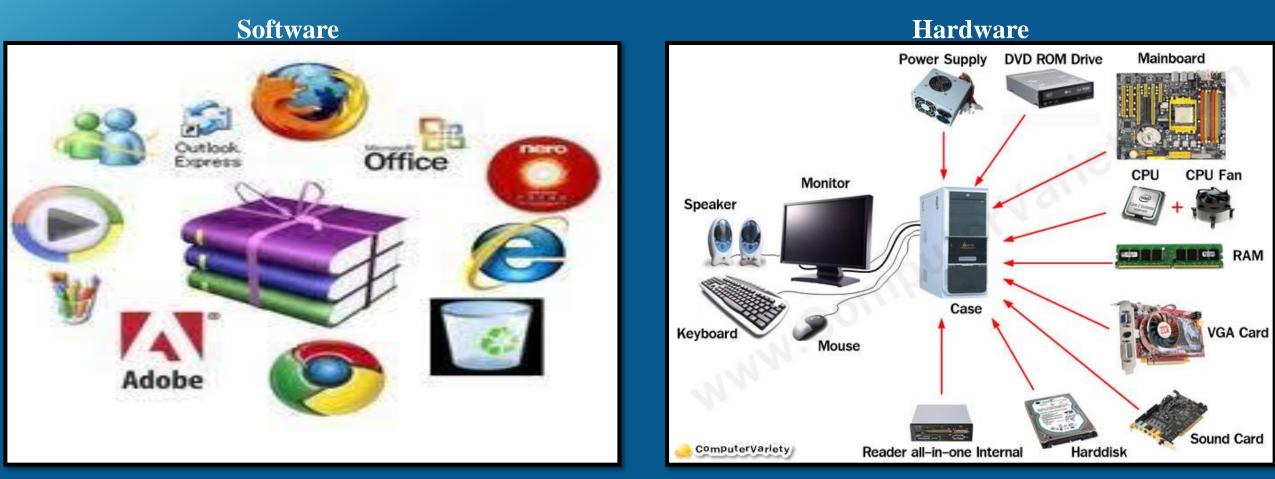

• Computers are consist of (Hardware and Software)

### Computers

- Hardware(H\W):
  - Computer hardware generally consists of mostly metal parts with electronic circuitry and wiring.
  - Central Processing Unit (CPU), Memory, Input device, and Output device are the key elements of the hardware.
- Software(S\W):

- Software is the entire set of programs and procedures associated with a computer.
- Operating system software and Applications software are the forms of software.