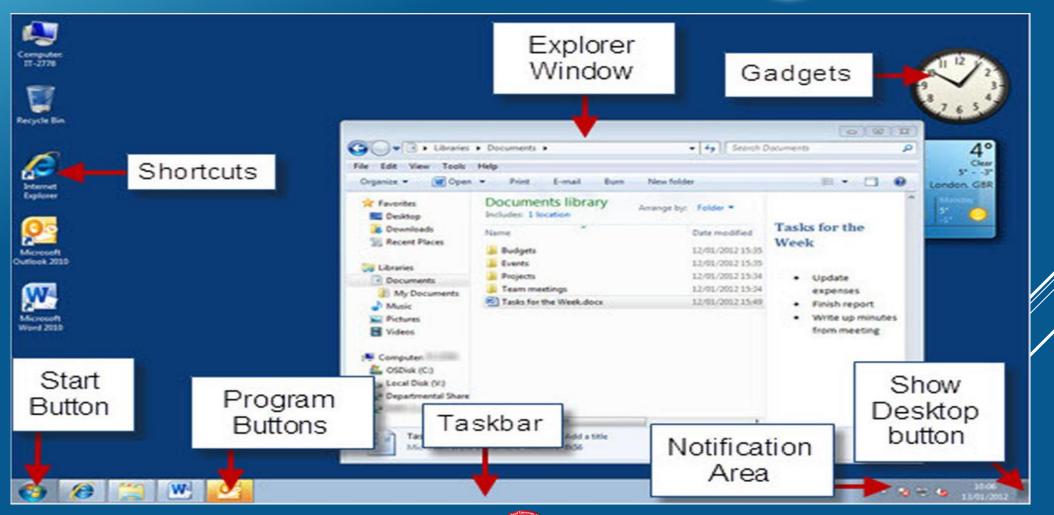

### Microsoft Windows 7

• Windows 7 is the advanced Windows operating system for business PCs.

**Computers & Pharmacy** 

To open any file, folder or application on the desktop, you have to click twice on it.