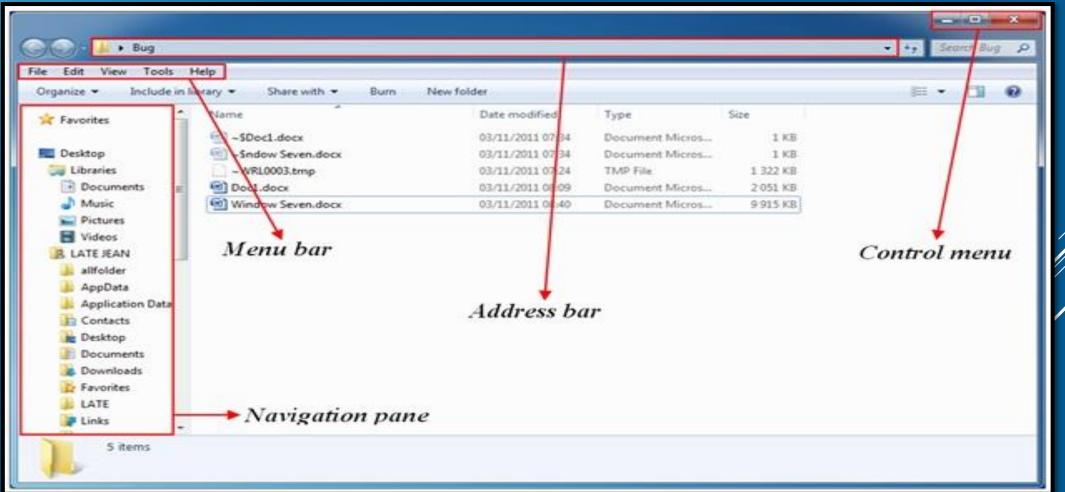

#### **Computers & Pharmacy**

| ● 日 ふー 谷 第十                                                                                                                                                                                                                                                                                                              | Capto Francisco                                                                                                                                                                                                                                                                                                                                                                                                                                                             |          |                      | ٢ |
|--------------------------------------------------------------------------------------------------------------------------------------------------------------------------------------------------------------------------------------------------------------------------------------------------------------------------|-----------------------------------------------------------------------------------------------------------------------------------------------------------------------------------------------------------------------------------------------------------------------------------------------------------------------------------------------------------------------------------------------------------------------------------------------------------------------------|----------|----------------------|---|
| 🕞 🔍 🔻 🕨 Computer 🕨                                                                                                                                                                                                                                                                                                       | <ul> <li>✓ 4<sub>y</sub> Search Computer</li> </ul>                                                                                                                                                                                                                                                                                                                                                                                                                         |          |                      | ٦ |
| File Edit View Tools Help                                                                                                                                                                                                                                                                                                |                                                                                                                                                                                                                                                                                                                                                                                                                                                                             |          |                      |   |
| Organize 🔻 Properties System pro                                                                                                                                                                                                                                                                                         | perties Uninstall or change a program Map network drive Open Control Panel                                                                                                                                                                                                                                                                                                                                                                                                  | <u> </u> |                      | 2 |
| Organize ▼     Properties     System pro       ▲ ★ Favorites     ■ Desktop     Downloads       ● Downloads     ■ Recent Places       ▲ 【ibraries       ▶ ⓓ Documents       ▶ ⓓ Documents       ▶ ⓓ Nusic       ▶ ⓓ Videos       ▶ ⓓ Videos       ▶ ⓓ Local Disk (C:)       ▶ ⓓ Local Disk (D:)       ▶ ⓓ Local Disk (E:) | Pettes       Uninstall or change a program       Map network drive       Open Control Panel <ul> <li>Hard Disk Drives (3)</li> <li>Local Disk (C:)</li> <li>Iso GB free of 155 GB</li> <li>Local Disk (C:)</li> <li>Iso GB free of 155 GB</li> <li>Local Disk (E:)</li> <li>Iso GB free of 155 GB</li> <li>Devices with Removable Storage (1)</li> <li>DVD RW Drive (F:)</li> <li>Other (1)</li> <li>System Folder</li> <li>Bluetooth FTP</li> <li>System Folder</li> </ul> |          |                      |   |
| Local Disk (E:) Space used: Local Disk Space free: 146                                                                                                                                                                                                                                                                   | Total size: 155 GB     BitLocker status: Off       GB     File system: NTFS                                                                                                                                                                                                                                                                                                                                                                                                 |          |                      |   |
| 📀 🙋 Ps 🔉                                                                                                                                                                                                                                                                                                                 | EN A 18 0                                                                                                                                                                                                                                                                                                                                                                                                                                                                   | al 🗣 Y   | م 05:53<br>•۱۸/۱۱/۱۰ |   |