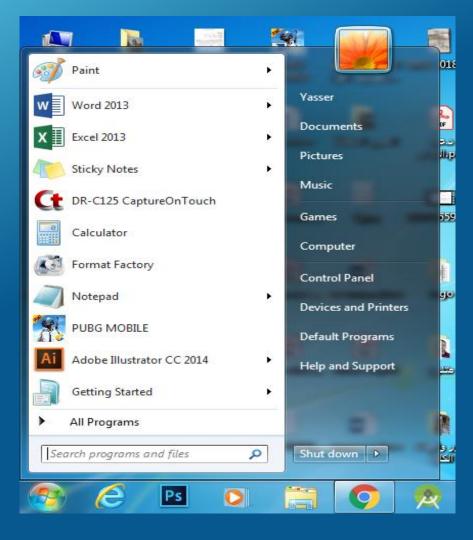

### Microsoft Windows 7

• Windows 7 is the advanced Windows operating system for business PCs.

**Computers & Pharmacy** 

To open any file, folder or application on the desktop, you have to click twice on it.

# Microsoft Windows 7

There are two ways to open the start menu:

1- By moving the pointer and click once on start

2- On the keyboard click on windows key