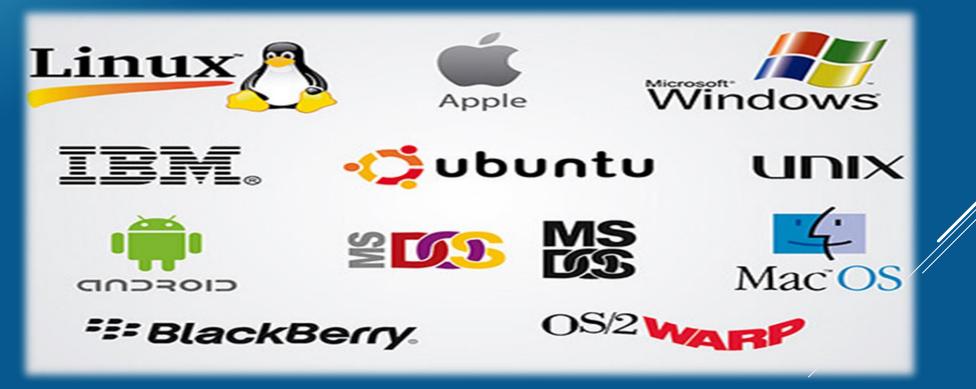

### **Operating Systems**

• Operating system (OS) is a system software that manages computer hardware and software resources and provides common services for computer programs.

#### **Operating Systems**